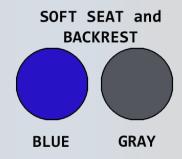

| Ordering Options |  |
|------------------|--|
| ESC700-20 B      |  |
| ESC700-20 G      |  |

- 3" EZ Clean twin wheel casters, all locking
- Open-front seat for easy bathing care
- Cushion seat and backrest for added comfort

## **Replacement Parts**

LPCSET EZ3 L- Replacement Caster Set

OF SOFT SEAT B or G - Replacement Seat (Blue or Gray)

VL SOFT BKRST B or G—Replacement Backrest (Blue or Gray)

Link to website