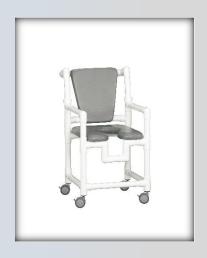

**DATASHEET: ESC700-20** 

**Product Description: Shower Chair** 

| Technical Data    |         |
|-------------------|---------|
| Height:           | 40"     |
| Width:            | 21.75"  |
| Depth:            | 25.75"  |
| Weight:           | 26 lbs  |
| Seat Height:      | 23"     |
| Clearance:        | 20"     |
| Between the arms: | 17.25"  |
| Weight Capacity:  | 300 lbs |
| Ship Weight:      | 29 lbs  |
| Shipping Method:  | Parcel  |

| Ordering Options |  |
|------------------|--|
| ESC700-20 B      |  |
| ESC700-20 G      |  |

- 3" EZ Clean twin wheel casters, all locking
- Open-front seat for easy bathing care
- Cushion seat and backrest for added comfort